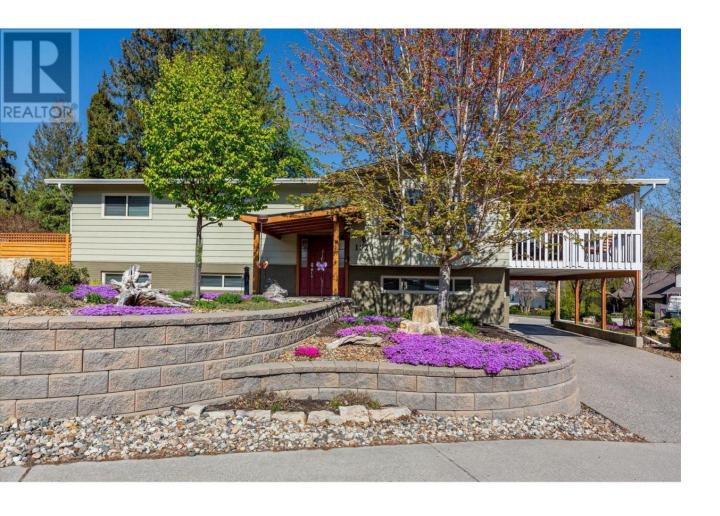

## 1520 Highland Drive Kelowna British Columbia

\$1,124,900

Glenmore Family home loaded with value. Located with great access to schools, parks, Rail Trail, downtown access to the water front boardwalk and more. This 5 bedroom, 3 bath home includes a private 2 bedroom inlaw suite/ summer kitchen complete with full kitchen, 3 piece bath and shared laundry. The main level has 3 spacious bedrooms, a 4 piece main bath and 3 piece en-suite with tile and glass shower. Entertain friends and family around the quartz counter top island in the remodeled kitchen with access to the Dining area, Living room with Gas Fireplace and double French doors to the covered patio. The lower level has a generous sized family room with wood burning fireplace, entry to the 2 bed suite, laundry room, and storage space. The low maintenance yard is completed with underground irrigation to flower and garden beds and your own private putting green to practice your ""short game"". There is also a great outdoor patio area which makes a perfect oasis space to read a book or entertain with friends. Lots of parking on the half moon driveway with a covered carport. This home has been maintained and cared for over the years. Glenmore listing at its best. (id:6769)