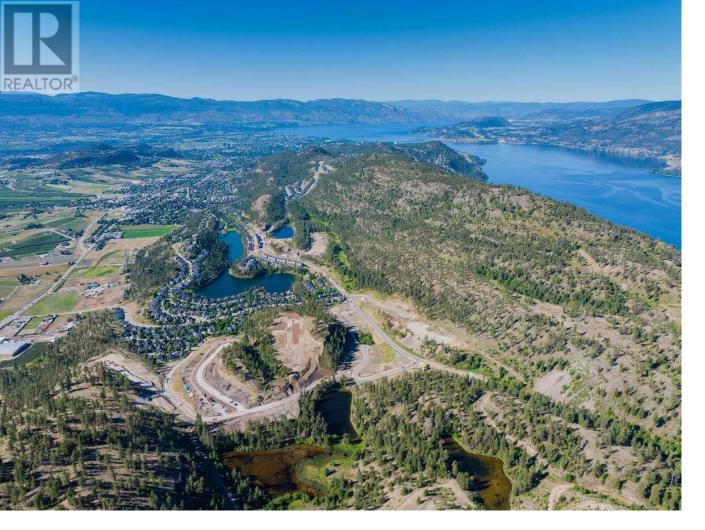

## 1523 Olive Pond Place Kelowna British Columbia

\$379,900

For additional information, please click on Brochure button below. New Building Lots in Wilden Kelowna. Surrounded by nature within the Hidden Hills neighborhood, well connected to everything you need. Live within minutes to Glenmore amenities, UBCO and the Kelowna Airport. A wide variety of lot types and options for building your future dream home. This may be your opportunity to make living in Wilden a reality. Steps from Wilden's network of trails and more! Shorten your commute without compromise. Offering 20 new Wilden Farm and Okanagan Modern Home Designs to choose from and customize with our 3 select Wilden Builders. Stage 1 of Hidden Hills consists of 58 building lots. (id:6769)