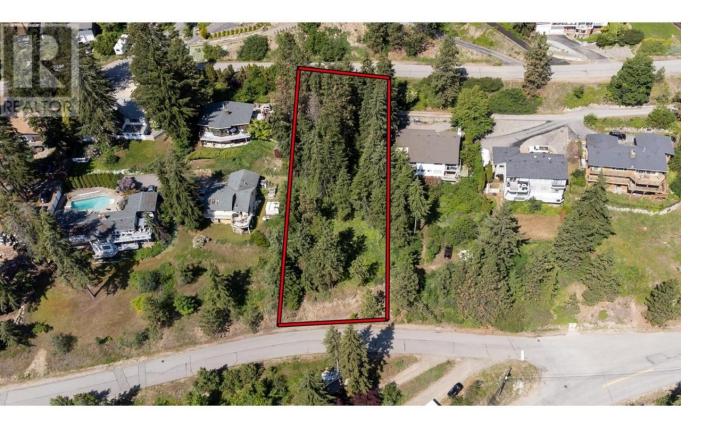

## 1525 Scott Crescent West Kelowna British Columbia

\$989,000

This property sounds like a fantastic opportunity for someone looking to build their dream home in a desirable location. With its sizable lot and the potential for subdivision, there's plenty of room for creativity and expansion. The proximity to downtown Kelowna adds to its appeal, offering convenience while still providing a sense of tranquility with the potential views of the lake, city, and mountains. The fact that approval work has already been undertaken for subdivision further enhances the property's value and potential. It seems like an exciting prospect for anyone in the market for a unique and customizable property. (id:6769)