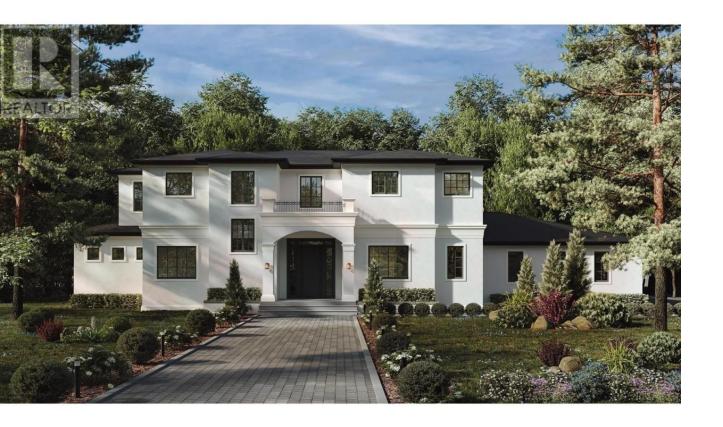

## 1540 Oakridge Road Kelowna British Columbia

A stunning and unique French Chateau style custom home awaits in the prestigious neighborhood of Crawford Estates. This rare find has been meticulously designed with both comfort and elegance in mind. Situated close to Canyon Falls Parkland with its scenic hiking and biking trails. Boasting over 5100 sq ft of luxury living space. The main floor features 10' ceilings, his and her offices, a versatile guest bedroom or gym with access to pool deck, a spacious great room, dining area, a gourmet kitchen with high end SS appliances and mud room with built in cubbies. Upstairs offers 3 more generously sized bedrooms, laundry room, and a loft area. The luxurious primary suite is a standout feature, with an incredible ensuite and walk-in closet that will leave you speechless. The basement of this home is no less impressive, offering a spacious family room, a games area, a guest bedroom, a full bath, and storage space. Plus a one-bedroom self-contained legal suite, This expansive .44acre corner property boasts a spectacular outdoor oasis, spacious covered patio with concrete planters, pool deck perfect for lounging, a heated pool w/automatic cover, wired for hot tub. Full landscaping & a new privacy fence included Triple garage and an extra concrete pad for basketball enthusiasts. Mini estates of this caliber are exceedingly rare to come by, making this French Chateau-style masterpiece a truly exceptional find. Still time to personalize the final touches. NO GST (id:6769)