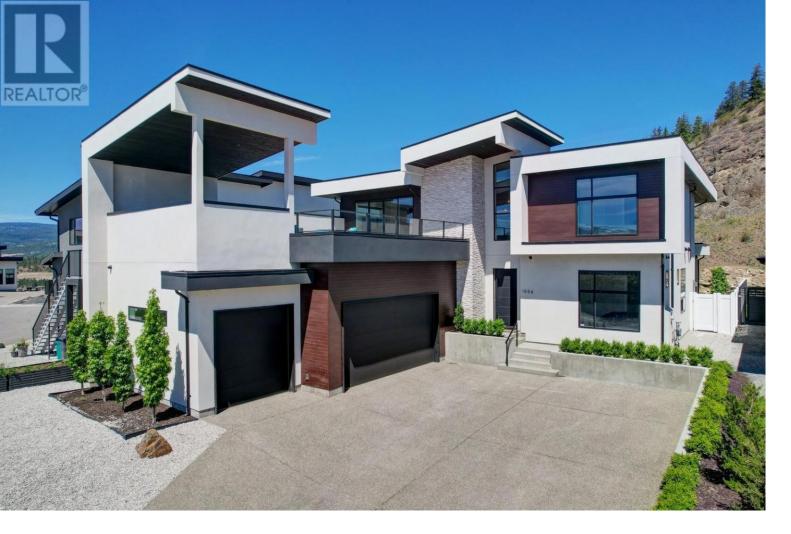

## 1556 Cabernet Way West Kelowna British Columbia

\$1,999,700

\$98,000.00 PRICE ADJUSTMENT Introducing a stunning modern home in one of West Kelowna's most desirable new neighborhoods, Vineyard Estates. Upon entering through the foyer, you'll be greeted by soaring ceilings and beautiful custom lighting, leading to a great room that features a floor-to-ceiling fireplace and large windows that flood the space with natural light. The dining area seamlessly connects to a gourmet kitchen, which boasts a Fisher & Paykel appliance package and an oversized pantry with full cabinetry. From here, sliding glass doors open to a spacious covered patio and backyard, perfect for outdoor entertaining. The main level includes a versatile bedroom or office, as well as one of the two primary bedrooms, complete with a spa-inspired en suite. Upstairs, you'll discover three additional bedrooms, including the second primary suite, which offers lake views. The upper level also features a sprawling lounge and recreation area, equipped with a large wet bar for entertaining. Take in lovley views from the expansive upper-level patio, offering both open and covered outdoor living spaces. This home includes an oversized triple garage with plenty of exterior parking. Nestled against a ravine and Mt. Boucherie Park, the property provides a serene and private setting, complete with endless trails and stunning vistas. Enjoy the convenience of being just minutes away from walking trails, wineries, and the lake. (id:6769)