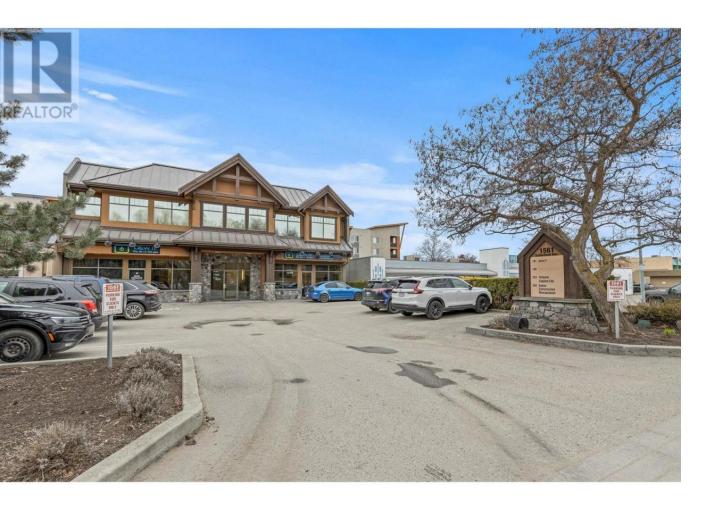

## 1561 Sutherland Avenue Kelowna British Columbia

\$3,750,000

Unique owner-occupier opportunity to purchase land and a 7,132 square foot building in central Kelowna, with ancillary cash flow. Situated on a 0.203-acre lot, this two-story building was built by Rykon Construction in 2006 and features high-quality construction with a history of efficient operations. The building boasts finishes reminiscent of upscale residential properties resulting in great curb appeal. Positioned in an area earmarked for future high-density development, as per the City of Kelowna 2040 Official Community Plan (OCP), the property offers the opportunity for equity generation, while benefiting from direct proximity to the Landmark District and Highway 97. With three leases in place there is a steady stream of income, plus a 2,228 useable square foot unit coming available on the second floor - ideal for an owner occupier. There are 17 on-site parking stalls and monument signage is visible to traffic travelling both directions on Sutherland Avenue. (id:6769)