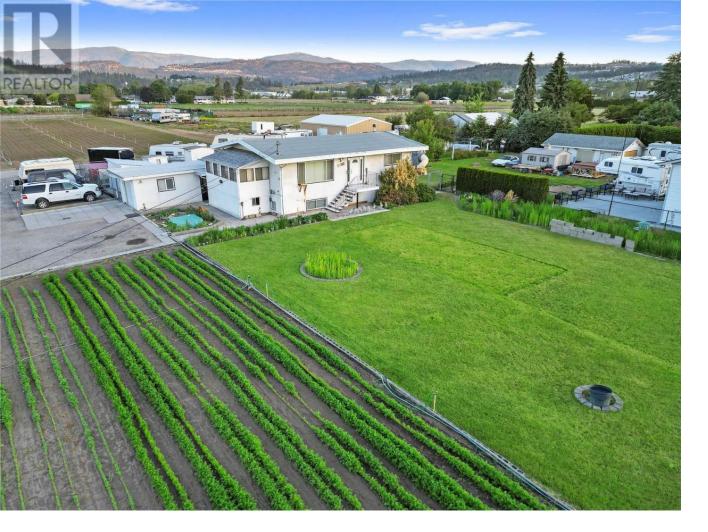

## 1566 Rutland Road Kelowna British Columbia \$1,999,999

Get back to the land without leaving town! Excellent site for a variety of farm market sales. Incredibly central, fertile 4.25 acre fenced farm on the border between residential and farmland, with it's central locale, flat site and frontage on Rutland Road! Do you have other farms and need a place to sell your wares, have dreams of starting your own agricultural biz or just living off the land? Soil here is hard to beat and would suit a variety of crops, having been responsibly farmed for generations. An engineered steel building 30x44 ft wide with 12ft+ of height, oversize and regular overhead doors to accommodate an RV, roughed-in for bathroom and wired for power, awaits your ideas. The home is clean although full of treasures and set back nicely from the street. Well suited to a family with 4 bedrooms, easily 5 and two bathrooms. Multiple sheds and outbuildings plus a duck pond visited by resident wild ducks who pop by daily for a visit and a snack. If farming isn't your scene there's potential for leasing land or other ventures such as horse boarding, pet resort / kennel or livestock. You'd have no shortage of clients happy to visit such a central location! Zoned A1 in the ALR, fully irrigated by BMID, serviced by city sewer and full of potential! Minutes to the airport, YMCA, Rutland Town Centre with shopping restaurants & more and a short drive from Big White Ski Resort. Invest here for your family, business or both. Please call us to view & enjoy our virtual tours. (id:6769)