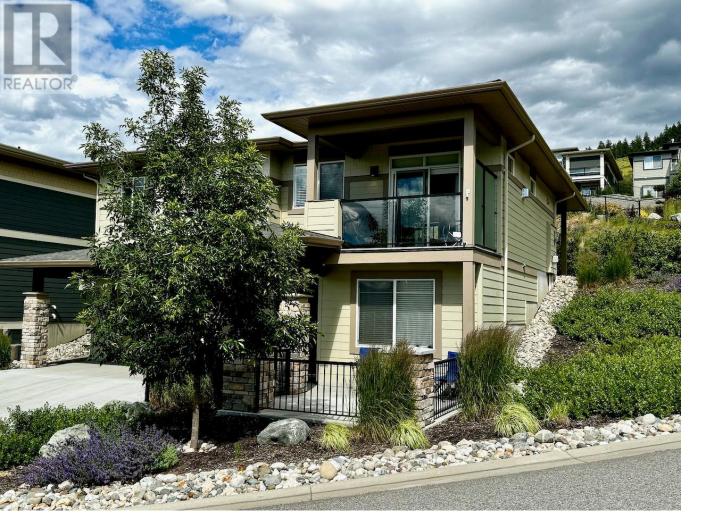

## 1580 Tower Ranch Drive Kelowna British Columbia

\$659,000

TOWER RANCH FORMER ""SHOW HOME"" on one of the Biggest Most Private Lots in Solstice that sides onto a Wooded natural setting and enjoying Panoramic Views over the Valley, City, Mountains! Double garage + 2 Double Concrete Driveways! 3 bedrooms, 3 full bathrooms! Brick accented Front Semi covered Courtyard! Beautiful Spacious open plan with multiple decks front and back for morning coffee and amazing sunsets! Wide plank maple hardwood, quartz counter tops, modern warm white decor. Large 2 tone white/slate shaker kitchen with big island, quality appliances, gas stove, Quartz counters, glass subway tile, and oodles of cabinets - great for entertaining! Gas rock feature fireplace in Great Room with awesome Views! 4 piece main bathroom. 2 beds up. Large primary bedroom, luxurious 4 piece Ensuite, heated tile floors, walk in closet. 3rd bedroom at grade level, a huge family room and 4 piece bathroom. Massive 27'x21' Double garage for all the toys! Large beautiful xerra-scaped lot with extra parking, quietly situated beside a natural wooded setting and enjoying a View from the Lake to the Airport! Golf cart to Tower Ranch Golf, clubhouse and fitness centre. Assignment of a secure 99 year lease. Lease = \$803.12/month, access to the Tower Ranch full fitness centre, owners lounge \$30/mo. Parkbridge Maintenance fee \$51/mo. Strata Fee \$60.35/mo. 2 Pets allowed and ling term rentals with Parkbridge approval. The Solstice development offers the best in Okanagan luxury golf course living! (id:6769)