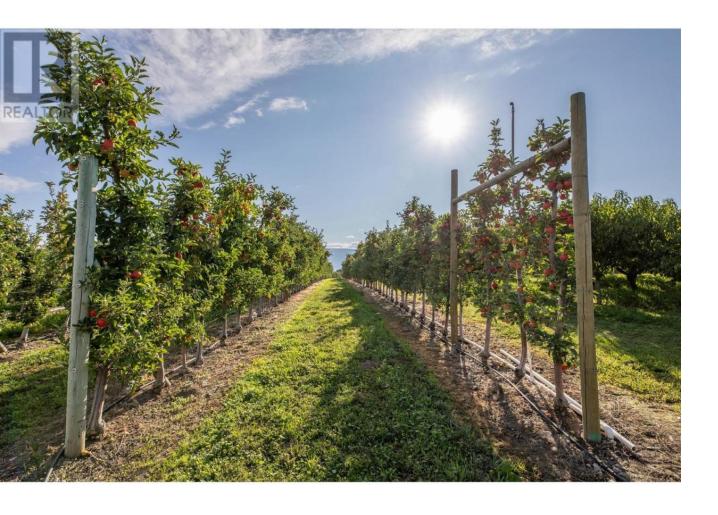

## 15815 HWY 97 Highway Summerland British Columbia

\$1,995,000

Beautiful 8.47 acre orchard with frontage on Highway 97 and additional access off Jones Flat Road for easy accessibility. Planted in high density apple trees with Gala and Ambrosia varieties. A1 zoning bylaw allows for multiple uses including winery/cidery/craft brewery/distilling and agri tourism opportunities. Home and accessory building on the property has little to no value. Bring your business pursuits to this highly visible location and enjoy the annual harvest/revenue from the orchard operations as supplemental income! (id:6769)