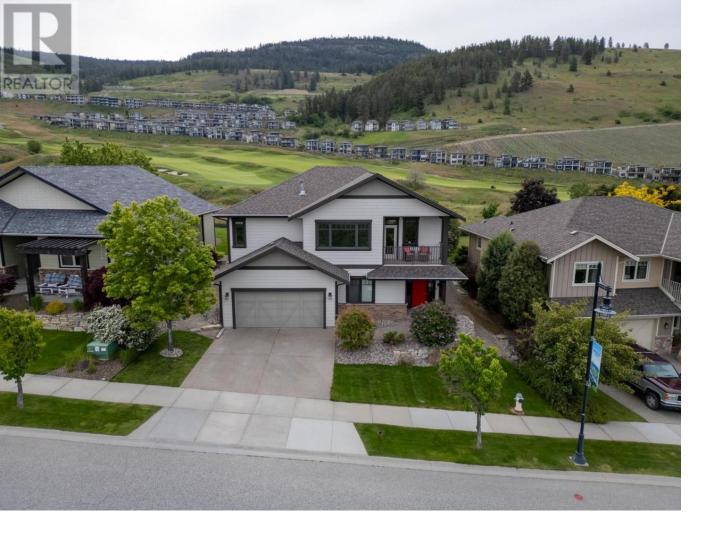

## 1585 Tower Ranch Boulevard Kelowna British Columbia

Motivated Sellers, bring an offer! Spectacular family home backing onto prestigious 18-hole Tower Ranch Golf Course! Featuring 4 Bedrooms, a Den, and 3 Bathrooms over two levels makes this layout convenient for any size of family and versatile for any type of lifestyle. The upper level contains an open concept kitchen-diningliving room area which is perfect for entertaining. The bright kitchen has stainless steel appliances, gas stove, shaker cabinets, quartz countertops and a large sit-up island. From the front balcony you can gaze at valley, city, mountain or lake views and the rear covered balcony greets you with amazing golf course views. The upper floor boasts a spacious primary bedroom with ensuite bathroom, 2 additional bedrooms and a full 4 piece bathroom. Entering at grade level is the double car garage, lots of storage, second family room, bedroom, full bathroom, office/den, laundry, and pantry/bar/flex room. The lower-level space would be perfect for a bed and breakfast, student tenant or in-law suite. Outside, the kids and pets will enjoy the pool sized, fully fenced backyard that gets an abundant amount of daytime sunshine. Being a part of Tower Ranch Community Association gives you access to 10,000 SF of amenities including a restaurant, fitness centre and clubhouse. Located a short drive from airport, UBCO, YMCA, city centre, dog park, wineries, public and private schools. Book your showing today and this home could be yours this Summer! (id:6769)