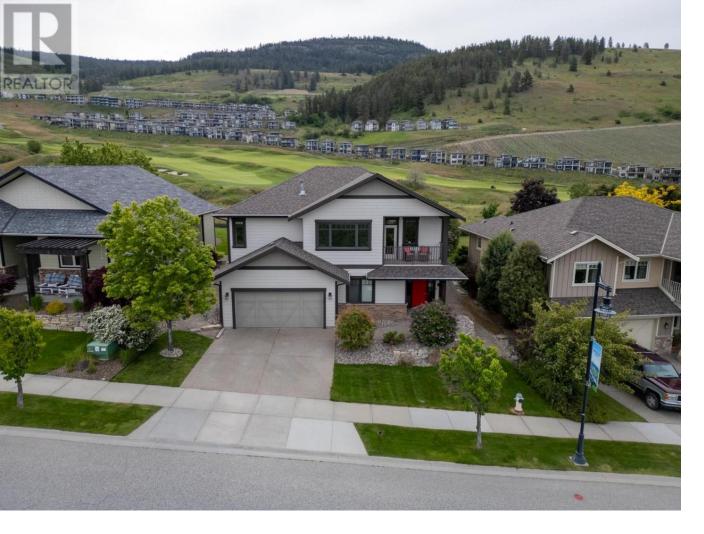

## 1585 Tower Ranch Boulevard Kelowna British Columbia

Motivated Seller, bring an offer! Quick Possession available. Spectacular family home backing onto prestigious 18-hole Tower Ranch Golf Course! Featuring 4 Bedrooms, a Den, 3 Bathrooms over two levels makes this layout convenient for any size of family and versatile for any type of lifestyle. The upper level contains an open concept kitchen-dining-living room area which is perfect for entertaining. The bright kitchen has stainless steel appliances, gas stove, shaker cabinets, quartz countertops and a large sit-up island. From the front balcony you can gaze at valley, city, mountain or lake views and the rear covered balcony greets you with amazing golf course views. The upper floor boasts a spacious primary bedroom with ensuite bathroom, 2 additional bedrooms and a full 4 piece bathroom. Entering at grade level is the double car garage, lots of storage, second family room, bedroom, full bathroom, office/den, laundry, and pantry/bar/flex room. The lower-level space would be perfect for a bed and breakfast, student tenant or in-law suite. Outside, the kids and pets will enjoy the pool sized, fully fenced backyard that gets an abundant amount of daytime sunshine. Being a part of Tower Ranch Community Association gives you access to 10,000 SF of amenities including a restaurant, fitness centre and clubhouse. Located a short drive from airport, UBCO, YMCA, city centre, dog park, wineries, public and private schools. Book your showing today and this home could be yours! (id:6769)