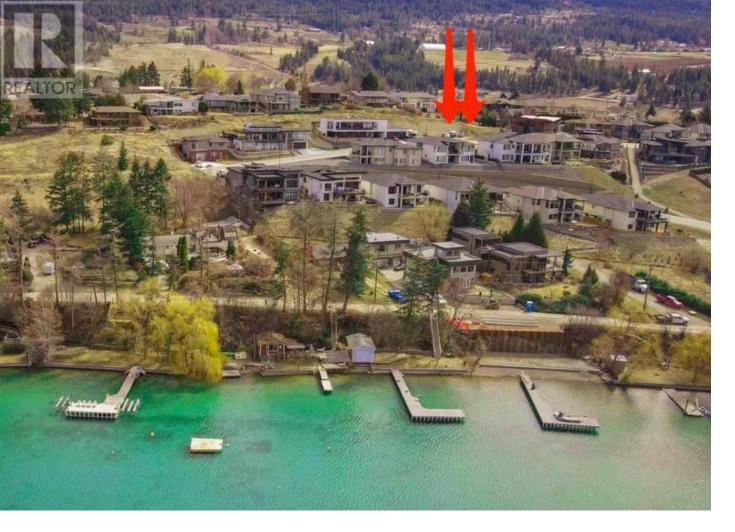

## 15863 Kobayashi Court Lake Country British Columbia

\$634,900

Welcome to an exceptional parcel perched above Kalamalka Lake. Located in a serene cul-de-sac, this oversized lot is your canvas for creating the dream home you've always wanted. Immerse yourself in the vibrant Oyama community, steps away from the stunning Kalamalka Lake - a haven for nature lovers and outdoor enthusiasts. Seize the last opportunity in this exclusive subdivision, where your dream home can become a reality. All the essential services are ready, making your building process a breeze. There is no time line to build, no strata fee, choose your own builder. Begin your journey towards the life you've always imagined. Explore the possibilities today! (id:6769)