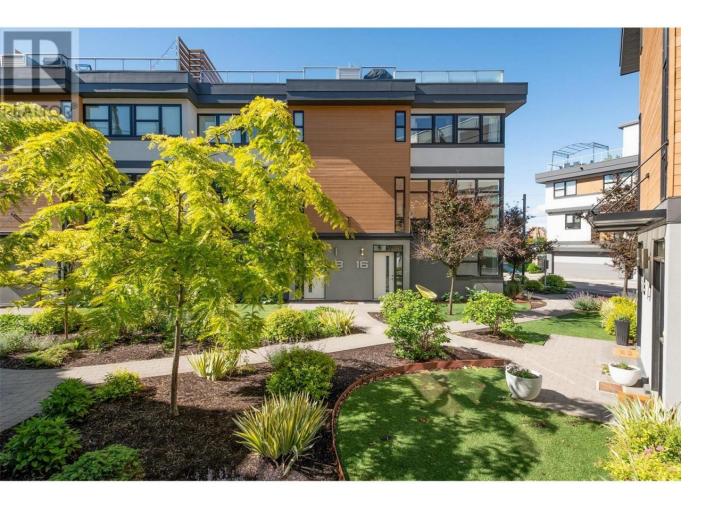

## 1515 Highland Drive 16 Kelowna British Columbia

\$8/9,000

Welcome to modern living at Skyview Terraces! This end unit townhome offers contemporary luxury and convenience. The kitchen is a chef's dream with tuxedo cabinets, KitchenAid appliances, granite countertops, and an oversized island. The main floor features elegant hardwood flooring and floor-to-ceiling windows. Indulge in the luxurious ensuite bathroom with heated floors and double sinks. With 3 bedrooms, 3 baths, and 2 walk-in closets, there's ample space. Ascend to the expansive rooftop deck where breathtaking panoramic views await. From sunsets to vistas of Knox Mountain, Okanagan Mountain Park, Dilworth Mountain, and Mount Boucherie, soak in the beauty of the surroundings. Aptly named Skyview Terrace, this rooftop oasis includes a hot tub and a storage room, offering the perfect setting for outdoor entertainment and relaxation. Additional features include geothermal (ground-source) heat pump for both heating and cooling, utilities (water/sewer/garbage) included in strata fees, a double car garage, triple glazed windows, built-in vacuum system, and LED flush-mount lights. With its central location within walking distance to downtown and Knox Mountain Park, as well as easy access to the Okanagan Rail Trail and the #8 bus route, convenience is unparalleled. Experience modern luxury living at its finest—schedule a viewing with your realtor today! (id:6769)