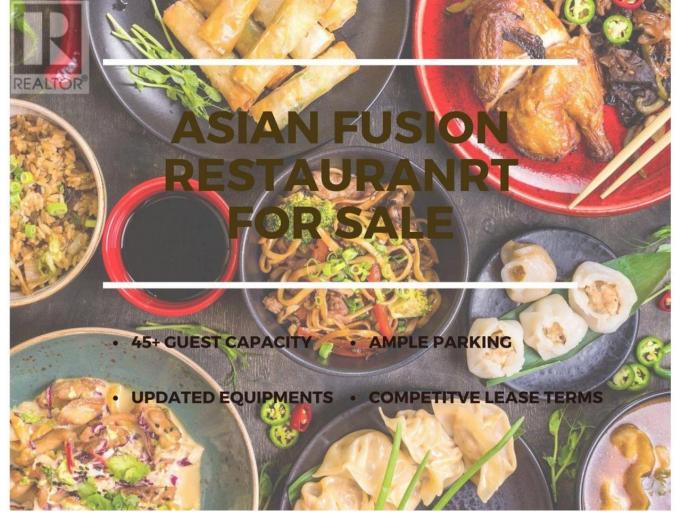

## 5500 Clements Crescent 16 Peachland British Columbia

\$168,000

Basil Leaf Asian Fusion Restaurant located inside of a high-traffic mall in Peachland. Great for take-out and Dinning-in. The business is equipped with many recent upgrades. The space was renovated with a reputable company with a neutral taste that could be a set-up for any kinds of restaurant. Commercial kitchen, Ample free-parking, and 45+ seatings. Please request NDA for signing to see details of the business. (id:6769)