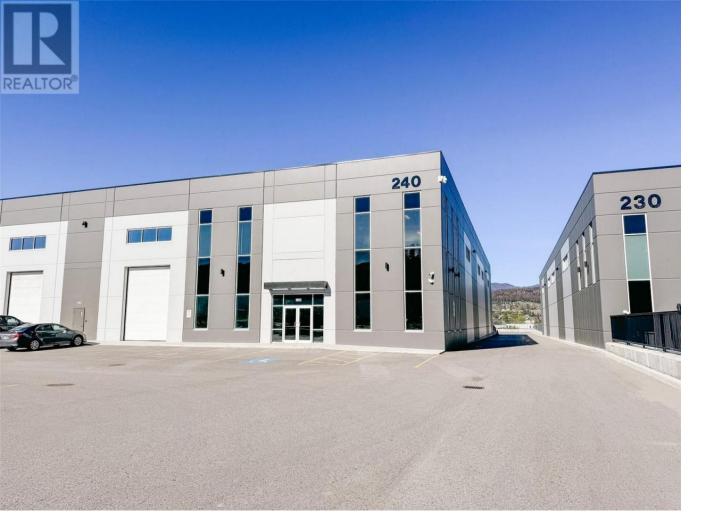

## 240 Beaver Lake Court 160 Kelowna British Columbia

9,715sf warehouse unit in the brand new Beaver Lake Court Industrial Park. Unit includes 28 foot clear ceiling, 3 phase power, Dock and grade loading and washroom. Sublease available to December 31, 2025. (id:6769)