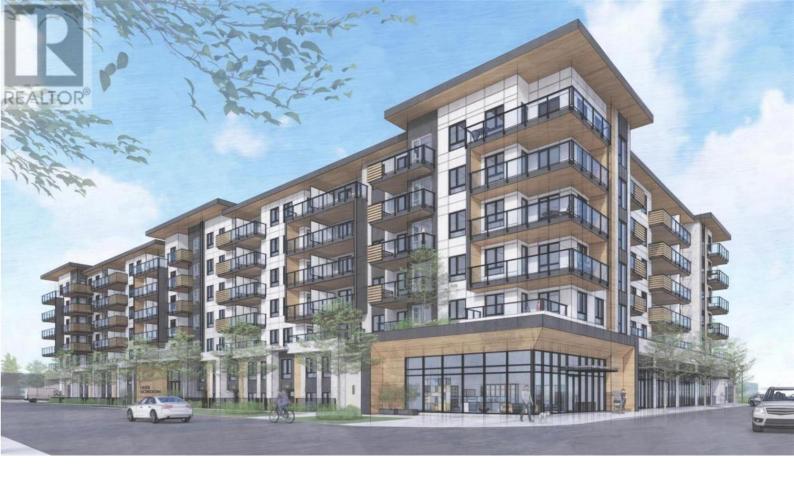

## 1605 Gordon Drive Kelowna British Columbia

\$26

Incredible opportunity to open a high-end daycare in the exciting new mixed-use, purpose-built rental housing project with approx. 198 apartment rentals located on the prime corner of Gordon Drive and Lawrence Avenue. This rare offering includes approx. 4,145 sf of rentable daycare area with exclusive entrances from the street front and parkade. Tenant will benefit from an exclusive 2,100 +/- rooftop play area for its students, accessible via elevator and walk up. Estimated possession for tenant by Q1 of 2025. Up to 7 parking stalls will be allocated for this tenancy. In close proximity to many amenities, including Capri Center Mall, and along a major transit corridor connecting residents to downtown, this project is perfectly situated to attract a variety of tenants from young families, to students, to retirees and more. (id:6769)