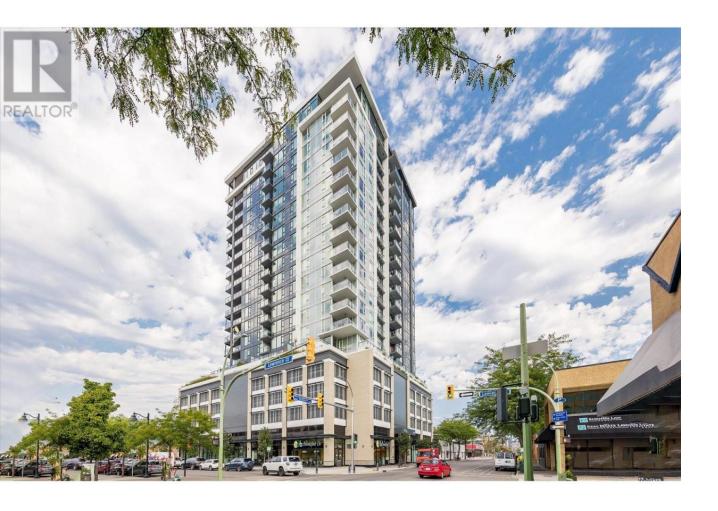

## 1588 Ellis Street 1606 Kelowna British Columbia

\$869,000

Luxury living awaits in this stunning 2-bedroom corner unit condo at ELLA, a premier concrete high-rise in downtown Kelowna. Built with a LEED-certified design for superior energy efficiency, this modern home features durable vinyl laminate flooring throughout and heated floors in the bathrooms for ultimate comfort. The sleek European-style kitchen boasts two-tone cabinetry with soft-close hinges, quartz countertops, undercabinet task lighting, and integrated appliances for a seamless aesthetic. The spa-inspired ensuite offers a contemporary walk-in shower encased in custom frameless 10mm glass with floor-to-ceiling tile. The enclosed balcony, a \$20K upgrade, features a premium Lumon sliding enclosure system, offering year-round enjoyment and flexibility. Additional highlights include CAT6 outlets in every room, an extra-large parking stall conveniently located beside the entrance, and a dedicated extra storage area. Solid concrete construction ensures whisper-quiet living. ELLA's unbeatable WalkScore of 97 places you steps from vibrant retail, dining, and entertainment. Building amenities include a pet wash station, bike wash and maintenance room, secure resident and visitor parking, EV charging stations, a beautifully furnished guest suite, and a stylish club-style lobby. With natural gas BBQ outlets and the security of new home warranty coverage, this home offers unparalleled comfort, efficiency, and convenience in the heart of Kelowna. (id:6769)