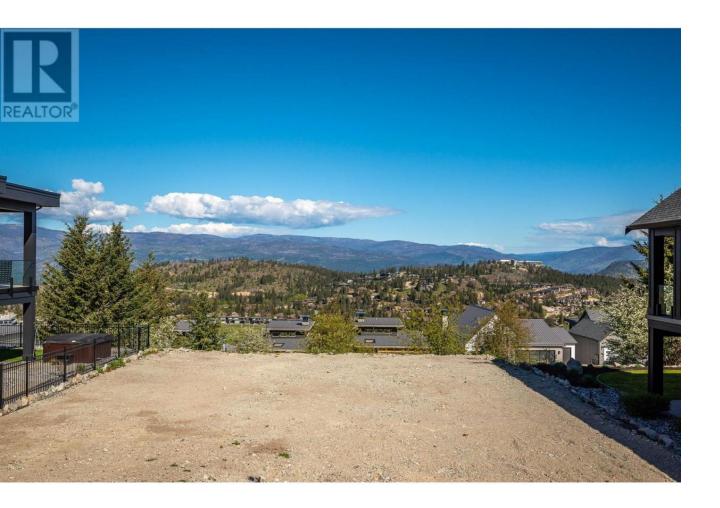

## 161 Diamond Way Vernon British Columbia

Perched above Commonage in desirable Predator Ridge awaits a spectacular .16 acre building lot with breathtaking panoramic southwest views. Located just steps from the lavender meadow and yoga platform. Fully ready to go with services in place at the lot line, this fabulous property boasts an incredible location with only a 12 minute drive out of Vernon. Predator Ridge offers over 1,200 acres featuring a vibrant year-round community, active amenities, and world-class resort. The amenity package includes: two award winning 18 hole golf courses, state-of-the-art fitness centre with lap pool and weekly yoga and fitness classes, hiking/walking and biking trails, tennis and pickle ball courts, restaurants and Sparkling Hill Spa up the hill. Build your custom home and explore the Predator Ridge lifestyle. PREDATOR RIDGE EXEMPT FROM BC SPECULATION & VACANCY TAX (id:6769)