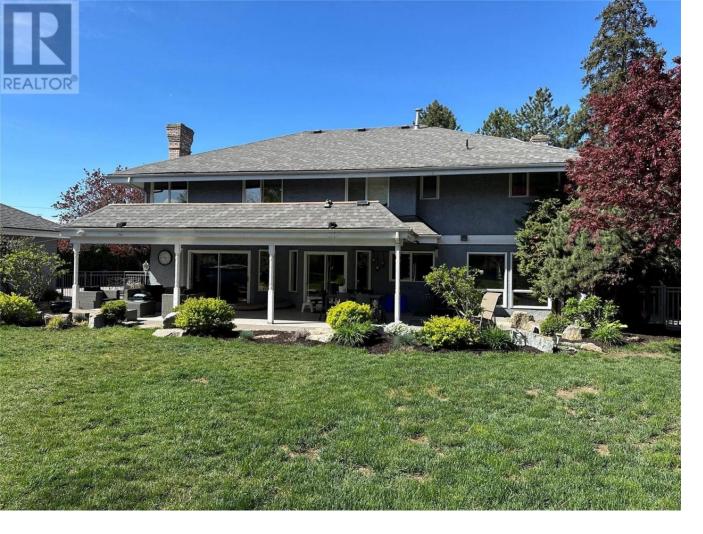

## 1610 highland Drive Kelowna British Columbia

Welcome to 1610 Highland Dr, North. This exquisite custom-built 4-bedroom home sits on a generous .63-acre lot in the desirable Glenmore neighbourhood, offering a perfect blend of luxury and natural beauty. Backing onto the serene Jack Robertson Memorial Park, this property provides a peaceful retreat and ample privacy. With 4966 sq ft of thoughtfully designed living space, including a well-appointed nanny suite, this home is perfect for families or those seeking extra income potential. The spacious backyard features a large fenced yard, ideal for kids and pets, along with a relaxing hot tub and charming treehouse for endless outdoor enjoyment. Car enthusiasts and hobbyists will appreciate the detached 24x48 shop, complete with heating and plumbing. This versatile space offers endless possibilities, whether you're looking for a workshop, studio, or extra storage. Conveniently located just minutes from the city centre, this home offers easy access to shopping, dining, and entertainment options, while still maintaining a tranquil atmosphere. With ample parking available, hosting guests is a breeze. Don't miss out on this rare opportunity to own a piece of paradise in North Kelowna. (id:6769)