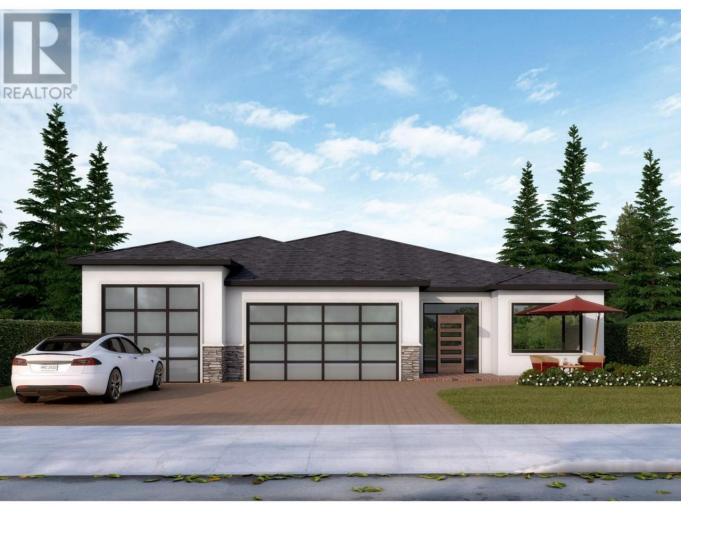

## 1638 West Kelowna Road West Kelowna British Columbia

This executive-built lot is a fantastic opportunity, ideal for a walkout rancher, situated on a private lane backing onto Rose Valley Regional Park and just a short step to Rose Valley Elementary School. Build plans are available. West Kelowna Estates is an ideal subdivision for families and retirees alike, offering proximity to hiking, biking, wineries, schools, transit, and all the shopping that both Kelowna and West Kelowna have to offer. The house next door is also available: 1642 West Kelowna Road (id:6769)