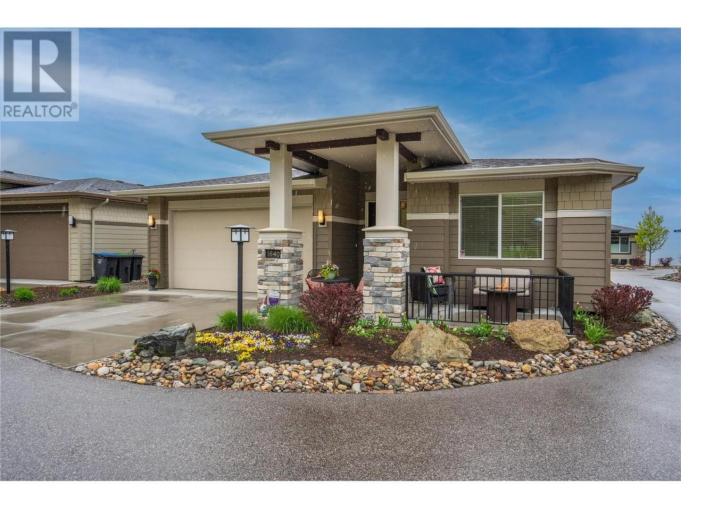

## 1640 Winter Lane Kelowna British Columbia \$644,000

Tucked away in the serene Tower Ranch community, this 3-bedroom rancher embodies one level living with a perfect mix of luxury and natural charm. Located on a secluded lane, this impeccably maintained bungalow offers supreme privacy and peace. Bathed in natural light, the home's interior boasts an airy elegance. The living room's natural stone fireplace stands as both a source of warmth and a charming centerpiece. The kitchen merges style with practicality, featuring stainless steel appliances, stone countertops, and a spacious island that doubles as a preparation area and casual dining spot. Adjacent to the kitchen, the large dining room opens onto a covered patio, creating a seamless indoor-outdoor living environment set against a backdrop of stunning views and lush greenery. The primary bedroom is a retreat of luxury and comfort, complete with a spacious walk-in closet and an ensuite bathroom with heated flooring, offering an ideal relaxation space. Two additional bedrooms are thoughtfully laid out, providing versatile space for guests, family, or a home office. A dedicated laundry room adds convenience, ensuring household tasks are managed with ease. Ample storage is provided by a crawl space that spans the entire footprint of the house. With its breathtaking vistas, nearby golf, shopping, and more, this home truly offers everything one could wish for! Leasehold Land. (id:6769)