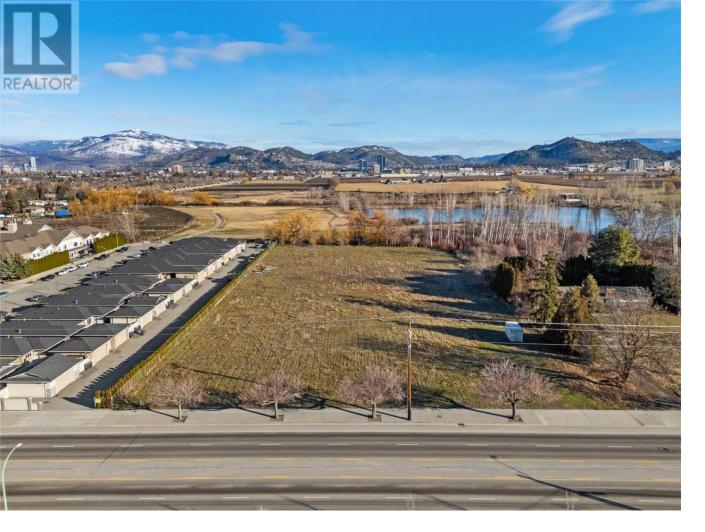

## 1650 KLO Road Kelowna British Columbia

Prime 3.1-Acre Flat Lot - High-Exposure Location in Central Kelowna Exceptional opportunity to lease a rare, level 3.1-acre parcel with direct access off KLO Road. Located in a high-traffic corridor, this centrally located property offers outstanding visibility and accessibility--ideal for a range of commercial or agricultural operations. Zoned A1 (Agriculture), the property supports a variety of permitted uses including greenhouses, nurseries, animal clinics, kennels, stables, farm retail sales, and select home-based businesses. The flat topography and open layout provide maximum flexibility for site planning and development. Park area designated behind this property. This property has access off of KLO Rd. with 252 feet of road frontage. Capitalize on one of Kelowna's few remaining large-acreage lease opportunities in a strategic location. (id:6769)