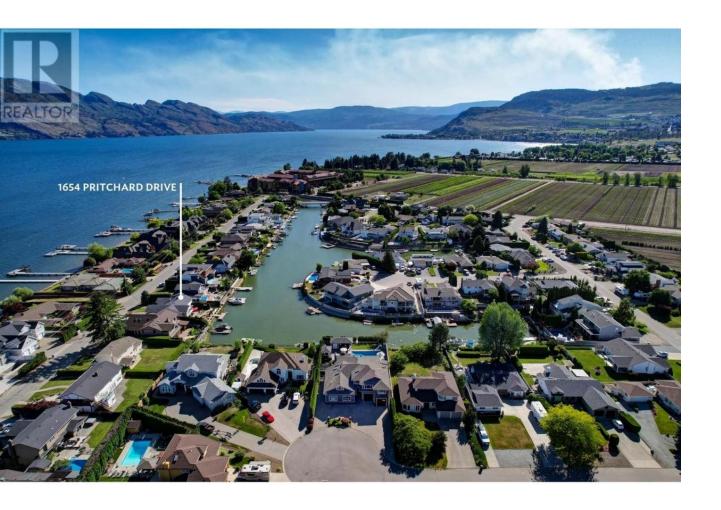

## 1654 Pritchard Drive West Kelowna British Columbia

\$1,695,000

Beautiful waterfront home, perfectly situated in the sought-after Pritchard Drive neighborhood. This property features 4 bedrooms, 3 baths, and views of the canal. Step inside to discover a modern, updated kitchen with stainless steel appliances, durable silestone countertops, and charming cedar vaulted ceilings that extend into the main living area. The cozy ambiance is enhanced by the original brick fireplace, a perfect centerpiece for gatherings. Adjacent to the dining area, a private sunroom offers serene views of the waterfront and Mission Hill Winery, creating the ideal spot for your morning coffee. Downstairs, the fully finished basement offers 2 bedrooms, 1 bath, and an authentic wood sauna. With a separate entrance and ample space, this area holds excellent rental suite potential or serves as a private retreat for guests. Step outside into your private outdoor oasis, designed for relaxation and entertainment. The secluded patio features a tranquil water feature, a stone veranda, and a large natural gas fire pit with wraparound seating. The property also boasts a private dock with boat moorage, perfect for enjoying life on the water. (id:6769)