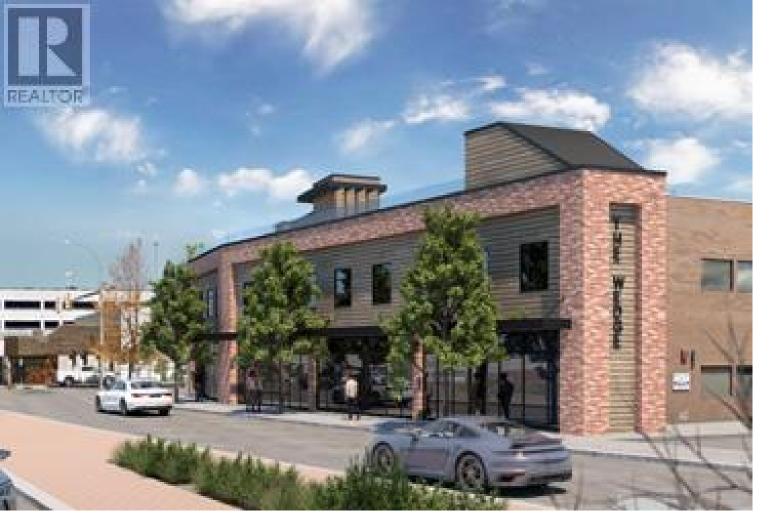

## 1659 Water Street Kelowna British Columbia

Brand new commercial building for lease at the Gateway to Downtown Kelowna. "The Wedge" is a single tenant, commercial building located at the corner of Water St and Leon Ave. Currently under construction this unique building will offer a total of +/- 4,395 SF including +/-2,448 SF of interior commercial space and +/-1,947 SF of roof top patio. Main floor space includes an inviting entry way, a large open area opening to the 2nd floor and 2 roll-up overhead doors. There is office space on the 2ndfloor and a spectacular roof-top patio with outstanding views of the downtown area. Building has 2 internal staircases and elevator access including to the roof-top patio. Due to the unique location and nature of the building there is no dedicated parking available. Anticipated completion is Fall 2024. (id:6769)