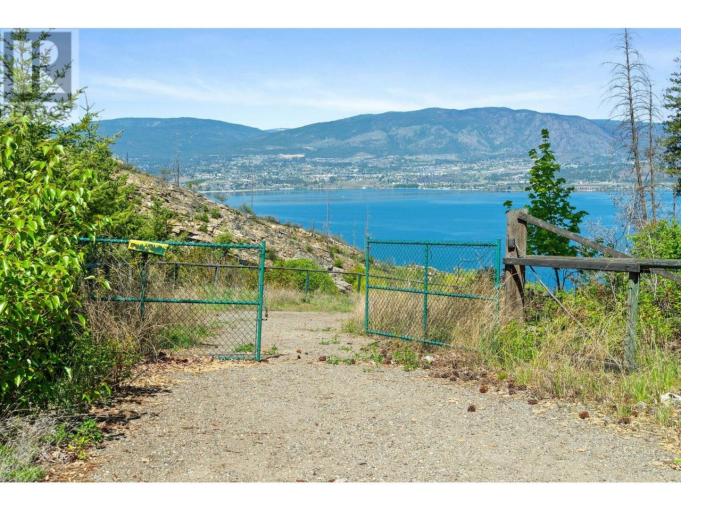

## 166 Timberline Road Kelowna British Columbia

\$1,200,000

A rare opportunity awaits! This 5 acre property with huge lake views in a serene, nature-filled, developed, upper mission subdivision is the perfect place to build your Dream Home. Peaceful & quiet, surrounded by nature with stunning Lake, City and Mountain views, this is the place you'll want to call home. Property borders Okanagan Mountain Provincial Park on a non-thru road for privacy. Just a short drive down Lakeshore Drive to shopping, beaches, wineries, hiking and everything the Okanangan has to offer. This property was once a Christmas Tree farm and is perimeter fenced. There are 2 outbuildings on the property Shop/Barn (40 x 23) and Shed (23 x 9). This property is gated and locked waiting for it's next owner. (id:6769)