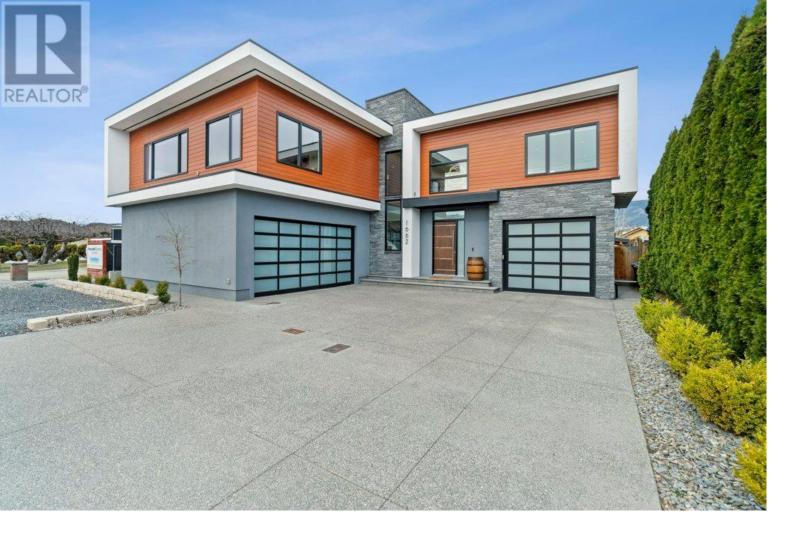

## 1662 Pritchard Drive West Kelowna British Columbia

This luxurious waterfront home on the Pritchard canal is absolutely stunning! From the 22 ft lofted ceilings and wall of windows in the great room to the backyard pool and canal view, every detail is carefully designed for comfort and elegance. The customized kitchen with quartz counters, oversized fridge, double wall ovens, builtin wine fridge, and Butler's Pantry is a dream for any cooking enthusiast. The main floor primary bedroom with direct access to the yard and pool features a luxurious ensuite with a steam shower offering both relaxation and convenience. The layout upstairs, with three bedrooms and a Jack & Jill bathroom for 2 bedrooms, is perfect for families or guests, providing privacy and comfort. The rec room upstairs, serves as a convenient space for the kids, and offers access to the rooftop patio with its unobstructed views of the surrounding area & the lake, is a wonderful spot for sunrise yoga. The low maintenance yard is set up perfectly for a sense of luxurious leisure. The saltwater pool is surrounded by maintenance-free artificial turf with a Gazebo and several patio areas, to the dock on the canal, all add to the overall ambiance of leisure and luxury. Terrific 1 bedroom legal suite above the garage with a fabulous view of the lake! No detail has been overlooked in this exquisite home, offering both comfort and opulence in a beautiful waterfront setting. (id:6769)