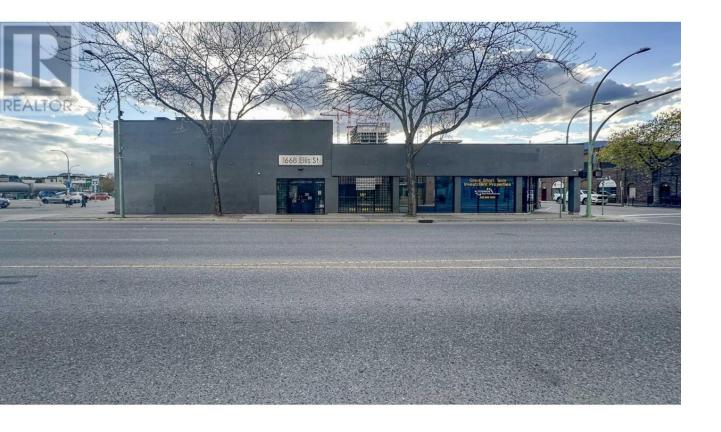

## 1668 Eliis Street Kelowna British Columbia

\$14

High profile, corner location, office space for lease in a commercial building at the corner of Ellis St and Leon Ave in Downtown Kelowna. Main entrance to these offices is off Ellis St. Security systems in place over windows and main doorway. Some dedicated parking to the rear of the building and ample customer parking on surrounding streets. Central location in the Downtown Commercial area in proximity to restaurants, coffee shops, banks, boutique shops, public transportation and more. Walking distance from many of the new high density residential complexes such as the Bernard Block, Ella and Central Green. (id:6769)