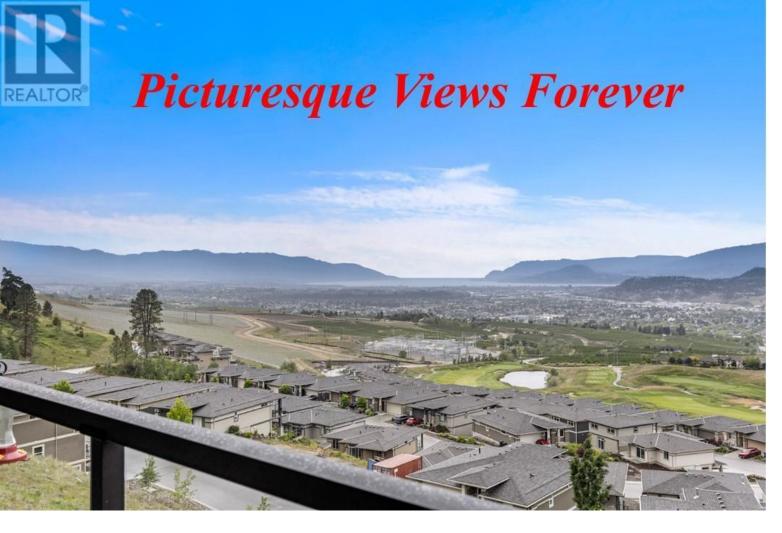

## 1672 Tower Ranch Drive Kelowna British Columbia

\$689,000

STUNNING LAKE & VALLEY VIEWS FROM ONE OF THE LARGEST OUTDOOR LIVING SPACES AT PRESTIGIOUS TOWER RANCH! Great floor plan here starting with the Quartz kitchen complete with large center island, upgraded stainless steel appliances. Dining area will accommodate larger furniture along with the spacious living room & feature gas fireplace. MASSIVE 348 SF COVERED DECK with HIGH-END REMOTE-CONTROL BLINDS allows this superb space to be enjoyed all year long with cozy fireplace & gas BBQ hookup. Walk down to 1 of 2 PRIMARY BEDROOMS. KING SIZE VIEW primary is serviced by a deluxe 4-piece ensuite with double sinks, large tile shower and walk in closet. 2nd primary bedroom with its own 3-piece bath and walk-in closet + convenient laundry finishes this floor. A surprising 3rd level with recreation room. The 3rd KING SIZE VIEW bedroom with 4-piece bath next door gives privacy for overnight guests or a young adult or could be utilized as a home office, sewing or crafts room. MAJOR BONUS POINTS FOR Hot Water on Demand utility, Reverse Osmosis System, Water Softener System + built in vacuum. Owners have use of the fitness center, media room & club house. Walking, hiking & biking trails to Tower Ranch Mountain & only a few minutes to all major shopping, restaurants, pubs + other amenities. Tower Ranch is known throughout the Okanagan for its premium construction and stellar reputation. You will love living here! 99 year renewable lease is 731.84. Strata is 57.48, Community fee is 40.00. (id:6769)