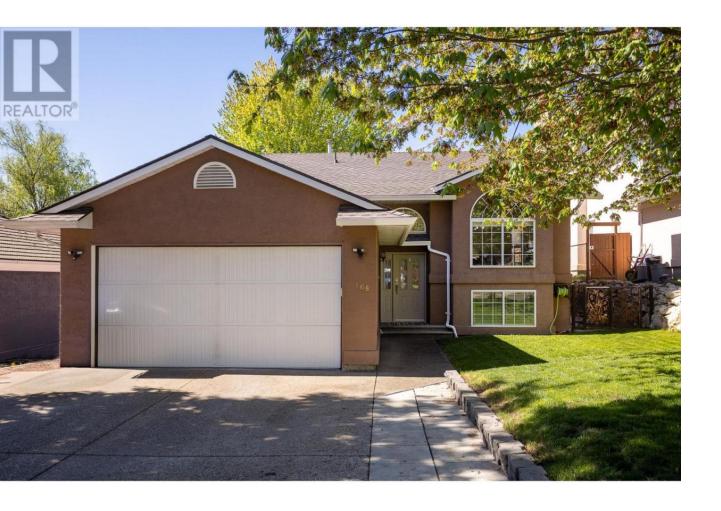

## 168 Portview Court Kelowna British Columbia

Discover over 2,700 sqft of versatile living space in this 4 Bed+ Den home nestled in a peaceful, family-friendly Glenmore neighborhood, just minutes from schools, parks, restaurants, and shopping! The main floor features beautiful hardwood flooring, soaring vaulted ceilings throughout the living, dining, and kitchen areas, and a cozy gas fireplace in the open-concept living room. The spacious kitchen offers oak cabinetry with a built-in pantry, stainless appliances, and a bright breakfast nook with easy access to the large upper deck with updated vinyl and railings. The primary suite boasts a walk-in closet and 4-piece ensuite with both a soaker tub and stand-up shower, while two additional bedrooms, a full 4-piece main bath, and separate laundry complete the main level. Downstairs has excellent SUITE POTENTIAL with 1-bedroom and den (or second bedroom), full kitchen with room for an island, 2nd set of laundry, multiple storage spaces, and French doors leading to the private, fully fenced backyard with plenty of green space and a storage shed! The basement offers excellent income potential once legalized or space for extended family. Ample parking on the driveway, next to driveway (for guests or RV) and in the double garage with 200A service with 50A EV plug. Don't miss this fantastic opportunity in a prime location! (id:6769)