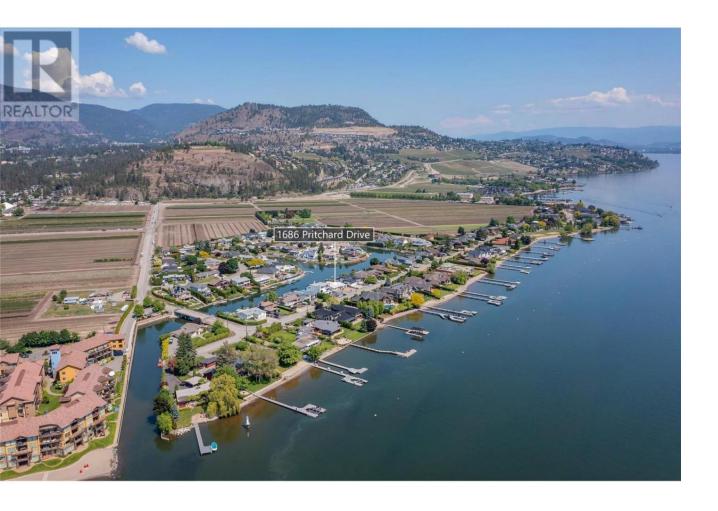

## 1686 Pritchard Drive West Kelowna British Columbia

Experience affordable waterfront living with two boat slips on Okanagan Lake! Nestled along the tranguil Pritchard Canal, this rare gem is the best priced single family lakefront home in the Central Okanagan today. Among only 48 properties on the canal, this stunning home grants the privilege of two slips for motorized vehicles, ensuring the ultimate boating experience just steps from your door. The location is truly exceptional, with Pritchard Park and the renowned Frind Winery mere moments away. Notably, Frind Winery stands as the first beachfront winery in North America, adding an unparalleled charm to this already exceptional locale. Step inside this inviting home to discover a bright and airy space. Recently painted walls offer a pristine allure, setting the stage for comfortable living. The Rancher-style layout spans over 2600 square feet, granting a spacious and efficient design that caters to modern lifestyles. With four bedrooms, two living rooms, and abundant outdoor waterfront family space, this home isn't just a dwelling; it's a lifestyle. Recent updates including a new hot water tank in 2023, Furnace and AC unit in 2022 and a new floating dock in 2021 ensure your comfort and convenience for years to come. Discover the perfect blend of convenience and location without sacrificing affordability or enduring high taxes. This remarkable property presents a unique opportunity not to be missed. Seize the chance to make this exceptional waterfront oasis your own! (id:6769)