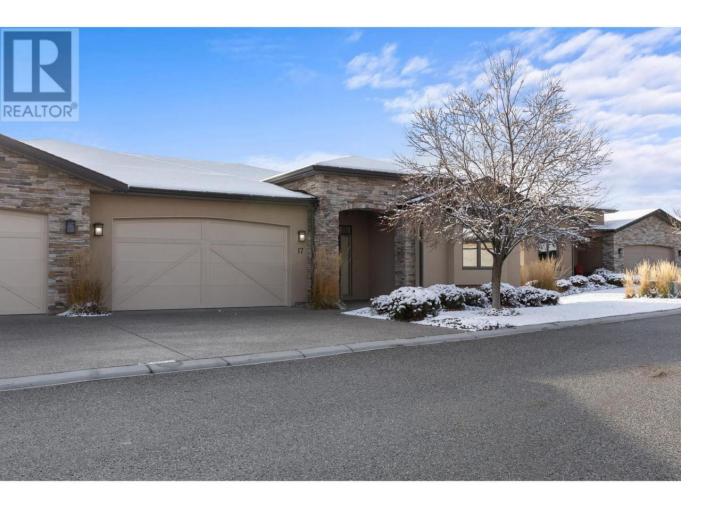

## 588 Harrogate Lane 17 Kelowna British Columbia

\$1,349,000

Perched atop Dilworth Mountain, this 4-bedroom, 3-bathroom townhome offers breathtaking mountain and valley views, just minutes from downtown. Featuring a bright, open layout with hardwood floors, granite countertops, a walk-in pantry, and stainless steel appliances, the main level includes a cozy living room with a fireplace and access to a massive covered deck. The primary suite boasts a spa-like ensuite with a soaker tub, double vanity, and walk-in closet. The lower level offers a rec room with a wet bar, two bedrooms, wine storage, and access to the deck and green space. Additional highlights include heated bathroom floors, sound-insulated walls, a double garage, and a security system. Oversized patio/deck and wired for a hot tub. Well-maintained as a vacation property, this home is ready to impress! (id:6769)