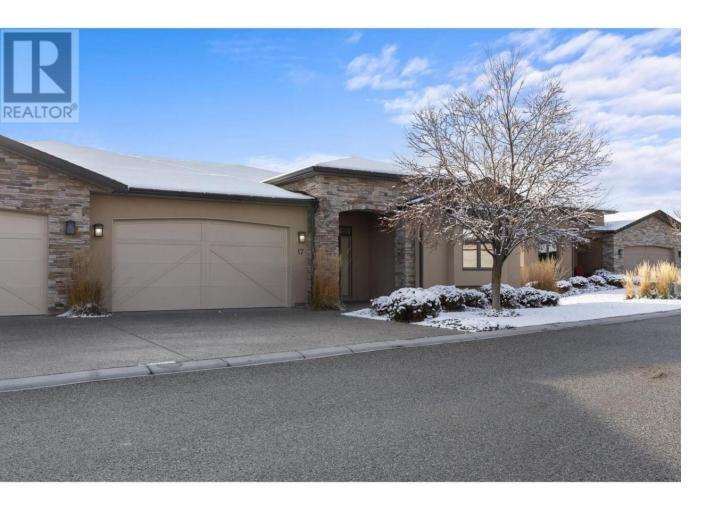

## 588 Harrogate Lane 17 Kelowna British Columbia

\$1,259,900

Perched atop Dilworth Mountain, this 4-bedroom, 3-bathroom townhome offers breathtaking mountain and valley views, just minutes from downtown. Featuring a bright, open layout with hardwood floors, granite countertops, a walk-in pantry, and stainless steel appliances, the main level includes a cozy living room with a fireplace and access to a massive covered deck. The primary suite boasts a spa-like ensuite with a soaker tub, double vanity, and walk-in closet. The lower level offers a rec room with a wet bar, two bedrooms, wine storage, and access to the deck and green space. Additional highlights include heated bathroom floors, sound-insulated walls, a double garage, and a security system. Oversized patio/deck and wired for a hot tub. Well-maintained as a vacation property, this home is ready to impress! (id:6769)