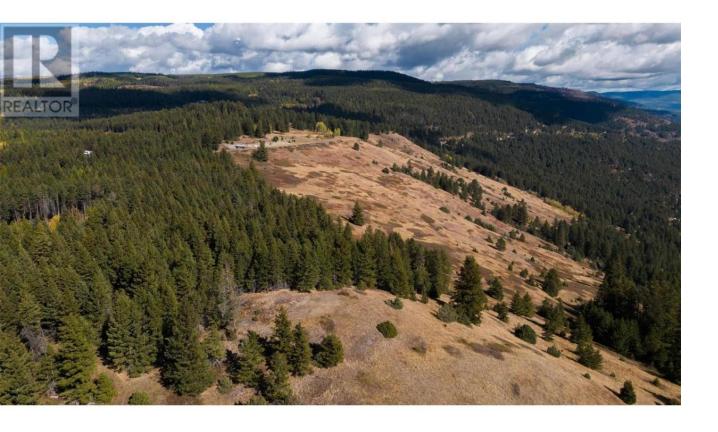

## 1733 Huckleberry Road Kelowna British Columbia

\$9/5,000

Newly subdivided 12+ acre lake-view building lot in the Joe Rich area of Kelowna. This lot is perfected positioned with a large bluff area, creating an open building site with 270 degree views of the Valley, layercake mountain, the city, and Okanagan Lake. There is a private pan-handle roadway to access the lot, creating a great forested access to your estate lot. The property is nestled amongst other private 10+ acre lots, with an emphasis on privacy and rural living. The lot has good amounts of usable land, perhaps suitable for light agricultural uses and/or a hobby farm. The views are spectacular across the site with one of the most wide open views available in the valley. Joe Rich offers peace and serenity, yet with views and great proximity into town. 3 suitable well locations were determined. Do not access this lot without an appointment. Lot is subject to final subdivision registration. (id:6769)