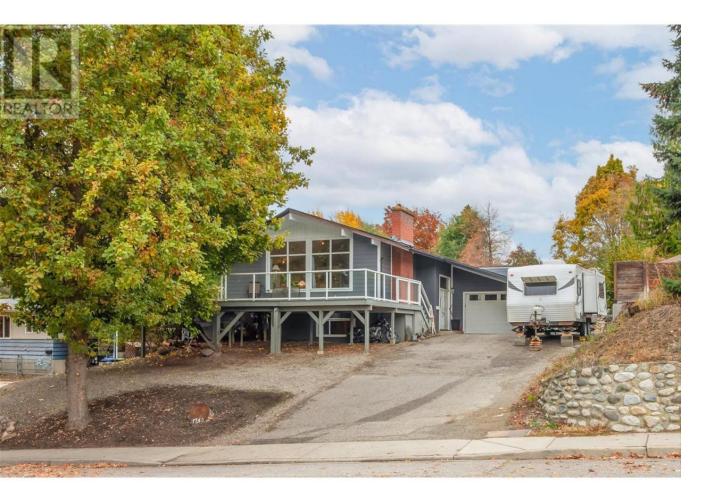

## 1740 Mountain Avenue Kelowna British Columbia

\$950,000

Welcome to one of Glenmore's most desirable neighborhoods! This perfect family home is just steps from Ecole Glenmore Elementary and a short distance to Dr. Knox Middle School--ideal for families with kids of different ages. Centrally located with easy access to transit, tennis courts, Kelowna Golf & Country Club, grocery stores & restaurants, and just minutes from downtown & the beach. Upstairs features a spacious open-concept layout with vaulted post-and-beam ceilings, large windows for natural light, an updated kitchen, and a 700 sq ft wrap-around deck. You'll also find 2 good-sized bedrooms and 1 bathroom on this level. The lower level offers a fantastic opportunity for extra income, with a suite that has its own separate entrance (or can be accessed from upstairs). It includes 2 larger bedrooms, 1 smaller bedroom, a spacious living area, and an updated kitchen and bathroom. Both levels feature cozy wood-burning fireplaces. The carport has been converted into a garage, plus there's a large attached storage shed and oversized driveway offering plenty of guest and RV parking. The large backyard has a new fence and is pool-sized--bring your outdoor oasis ideas! Recent updates: Roof (2017), HWT (2022), Flooring in lower suite (2022). This is truly a gem--don't miss out on the opportunity to call it HOME. Schedule your viewing today! (id:6769)