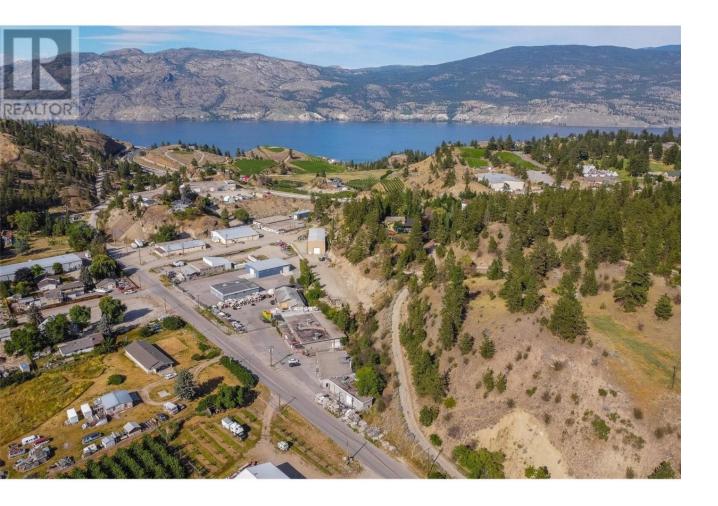

## 17411 Bentley Road Summerland British Columbia

\$1,750,000

Prime Industrial Space Alert! Discover this 5097 sqft gem boasting 3 garage overhead doors for seamless access. Currently leased until October 31, 2026. The property has been recently spruced up by tenants, showcasing its full potential. The space is now open as one large unit instead of two like the virtual walk through and pictures. The paint bays have also been removed adding tons of space and openness. Situated just off the highway with paved access, this is a rare find in the Okanagan's competitive Industrial market. Act fast - opportunities like this don't last! (id:6769)