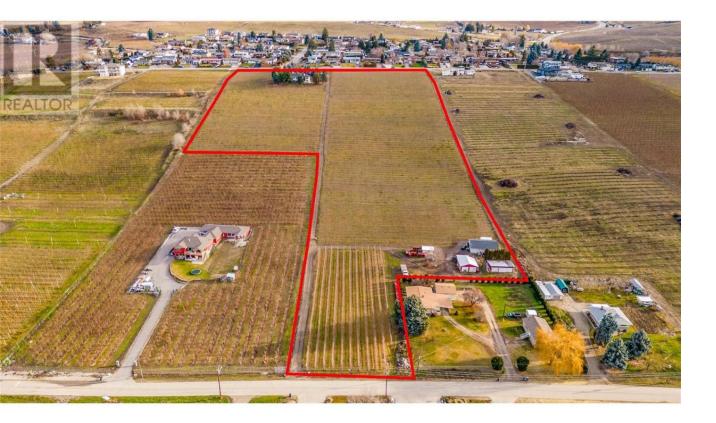

## 1750 McKenzie Road Kelowna British Columbia

\$4,200,000

Discover this almost 14 acre apple orchard in a prime location & sought-after agricultural neighborhood in Rutland! The orchard boasts of unobstructed, panaramic views of the Lake, City & the Valley. This thriving high-density apple orchard, just six years old , features Gala & Ambrosia apples. Nestled on McKenzie Bench, the property offers 2 homes - Main home including a 2 bedroom suite (separate entrance , laundry & parking) and the second dwelling is a 2 bedroom / 1.5 bathroom farm house. The property is in close proximity to UBC, Kelowna International Airport, Golf, Schools, Shopping and many more countless amenities. (id:6769)