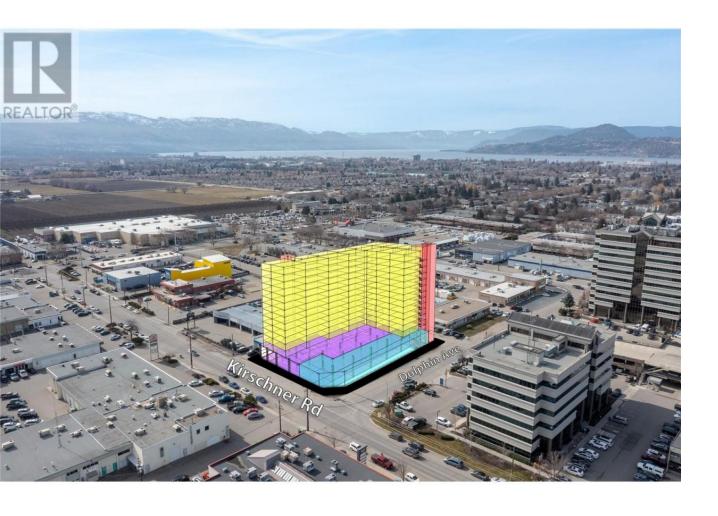

## 1753 Dolphin Avenue Kelowna British Columbia

\$7,950,000

Large corner lot with high visibility and 370 feet of frontage on Kirschner Road and Dolphin Avenue. Existing multi tenanted building with 5 tenants providing \$180,833+ of stabilized net income. Recent site analysis from Lime Architecture Inc. indicates a yield potential of 7,922 square feet of commercial and 142,200 square feet of residential space. Report available. This property is located amongst the Landmark buildings and within walking distance to Orchard Park Mall, and reasonably near the Capri Mall and downtown Kelowna. The Sutherland multi-modal corridor is planned to knit together the Capri area with Landmark and potentially Midtown in the future. Dolphin Avenue is planned to align with Sutherland Avenue in creating this important east west link. (id:6769)