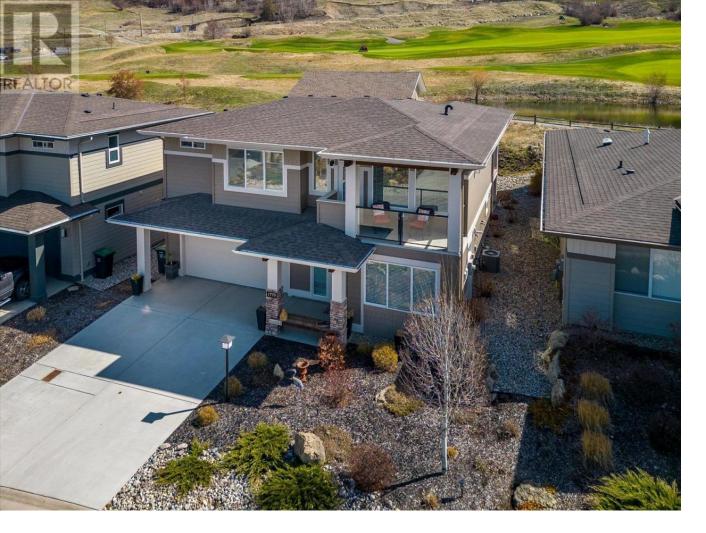

## 1779 Tower Ranch Drive Kelowna British Columbia

\$654,900

Have It All at Solstice! Welcome to the perfect blend of luxury, lifestyle, and location! This beautiful home offers stunning mountain and valley views, fresh alpine air, and the serenity of a quiet, safe, and tight-knit community. Love the outdoors? You're steps from scenic trails and world-class golfing--right in your backyard, overlooking the 10th and 16th fairways! Entertaining is a dream with THREE fabulous outdoor living spaces--two sun-kissed decks and a ground-level patio--perfect for relaxing, dining, or soaking up the scenery. The oversized heated garage (25 ft deep!) easily fits your truck, toys, or workshop setup. Inside, enjoy a bright and functional main floor with open-concept kitchen, living, and dining areas, a spacious primary suite with 4-piece ensuite and heated floors, a second bedroom, and convenient laundry. The lower level adds even more: another bedroom, half bath, family room, and mudroom off the garage. Bonus touches include updated lighting, cozy gas fireplace, sun/privacy shades, and premium finishes throughout. Located in Solstice at Tower Ranch, a professionally managed community with beautifully maintained grounds and shared amenities, you own the home, lease the land, and enjoy lower costs to fuel your dream lifestyle. Don't just live--thrive at Solstice! (id:6769)