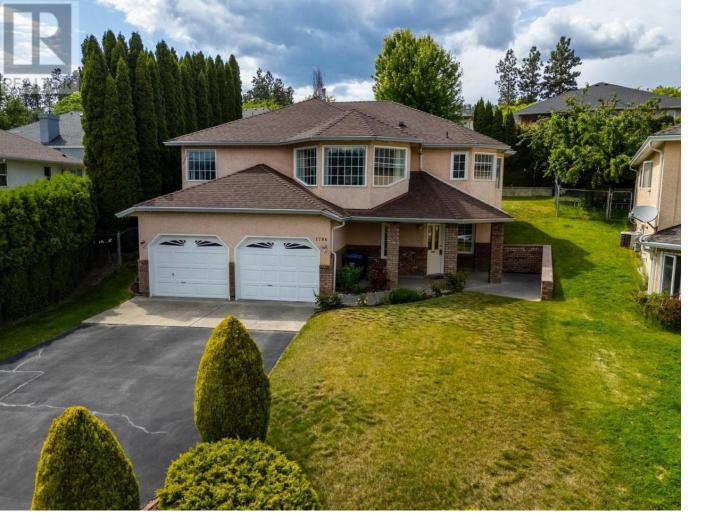

## 1786 Sprucedale Court Kelowna British Columbia

Welcome to 1786 Sprucedale Ct - a lovingly maintained 4-bed, 3-bath home tucked into one of Glenmore's most central and convenient locations. Offering 2517 sqft of versatile space across a grade-level entry layout, this home is perfect for families, multigenerational living, or those seeking room to spread out. Enjoy serene mountain and valley views, a spacious yard with low-maintenance landscaping, and peace of mind with major updates already done--roof (2012), furnace & hot water tank (2017), and A/C (2022). The full finished basement boasts a large rec room, den, and laundry, while upstairs features new vinyl flooring in the bedrooms, a gas fireplace, and fresh bathroom fixtures. With a double garage, driveway parking for 5, central air, ample storage, and close proximity to schools, parks, transit, and amenities--this well-cared-for classic blends original charm with practical upgrades. A must-see opportunity in one of Kelowna's most sought-after neighbourhoods. (id:6769)