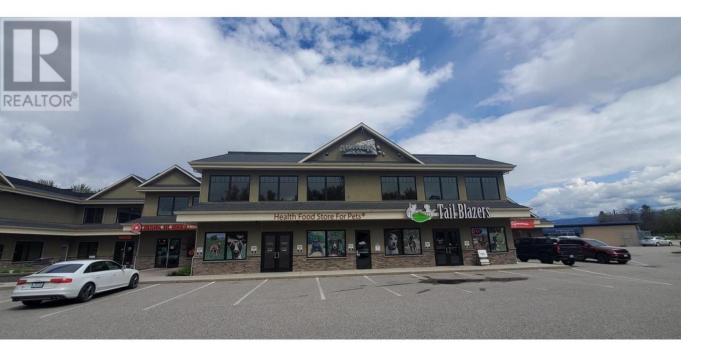

## 1790 KLO Road Kelowna British Columbia \$1,107,080

Two strata lots available comprising the majority upper floor of the mixed use Williams Centre at KLO & Benvoulin Rds. Elevator serviced and finished to executive standards throughout. Owner occupied, vacant possession offered with time flexibility. Offered together with economies of scale or as separate units: Unit 8 is finished to residential unit standards and features granite counter reception, large executive boardroom, 3 large offices, lounge area and executive washroom with shower. Unit 9 features DIRTT modular workplace demising systems, 8 roomy offices and large boardroom. Lit with windows from south, east and north sides, these two strata lots offer the opportunity for a discerning firm to own their own prestigious and conveniently located workplace. Ample unreserved parking on site. Restaurant, Mechanic, Daycare & Deli on site as well. (id:6769)