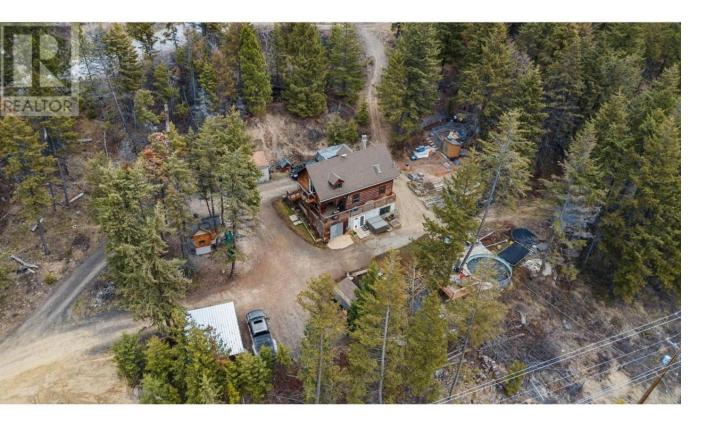

## 1809 Cardinal Creek Road Kelowna British Columbia

\$999,999

Remarkable 5 acre property located 10 minutes to Kelowna. Private and practical, this property checks so many boxes for those looking for more space, close to nature. Outside features greenhouse with wood stove, 2 chicken coops, 3 wood sheds, kids playhouse as well as pool, hot tub and firepit. Perfect for Summer days with the family or evening drinks around the fire. Inside includes hardwood floors, updated kitchen, cozy living room and dining area. Up the spiral staircase are 3 bedrooms. Downstairs has plenty of space to hang out as well as storage and laundry. Full workshop walks out to front yard. A truly fantastic acreage in Joe Rich in an excellent location. Only 25 minutes to World Class Big White Ski Resort. Other notable features include a newer HWT, and a wood stove with back up electric baseboards. (id:6769)