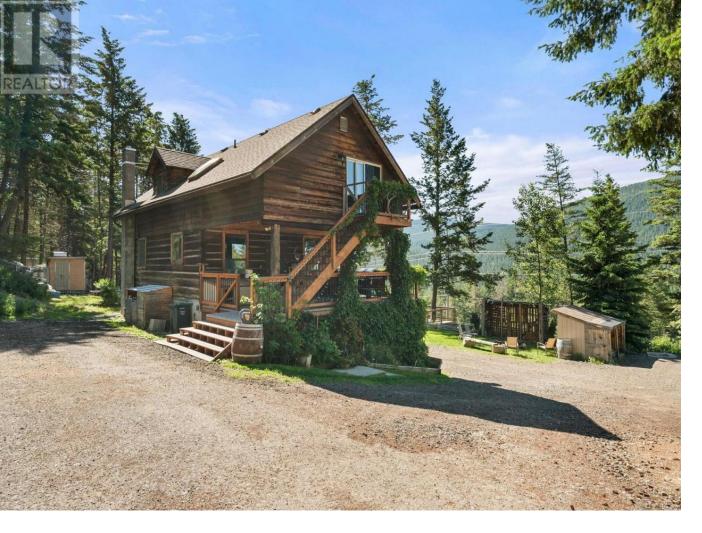

## 1809 Cardinal Creek Road Kelowna British Columbia

This remarkable 5-acre property, located just 10 minutes from Kelowna, offers a perfect blend of privacy and convenience. The outdoor amenities are a nature lover's dream, including a greenhouse with a wood stove, two chicken coops, three wood sheds, a kids playhouse, a pool, a hot tub, and a firepit. Whether you're spending a summer day with family or enjoying a cozy winter evening by the fire, this property has something for everyone. Inside, the home features hardwood floors, an updated kitchen with modern appliances, a comfortable living room, and a dining area. Up the spiral stairs, you'll find three bedrooms, including a primary bedroom with a large walk-in closet. The new wood stove is incredibly efficient and can heat the entire home, while the downstairs offers plenty of space for relaxation, a newly tiled shower in the bathroom, and laundry facilities. The property also includes a workshop with access to the front yard, making it a great space for DIY projects or hobbies. A pole barn. A storage shed. Situated in Joe Rich, this acreage offers an excellent location directly on the school bus route, with pick-up at the end of the driveway. Additionally, it's only a 25-minute drive to the world-class Big White Ski/ Bike Resort. This property truly has it all. Don't miss out on the opportunity to own this fantastic piece of land in a desirable location. (id:6769)