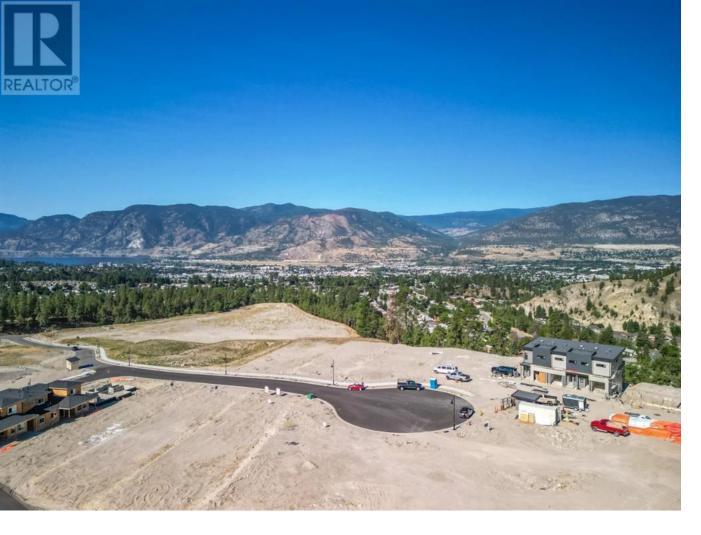

## 182 Deer Place Penticton British Columbia

\$430,000

Imagine building your dream home with some of the best views in Penticton! This 0.22-acre executive lot in the highly desirable Ridge subdivision offers the perfect flat lot for you to create a custom home that matches your unique style. You the flexibility of bringing your own builder or hire the sellers company. This will allow you to design your ideal living space from the ground up. This mountain and lake-view lot is one of the few remaining opportunities left on the edge of Phase 2. You will be able to enjoy panoramic views of the South Okanagan. Take time to create and design the perfect outdoor space for your family. Nestled in a family-friendly neighborhood, you'll enjoy the newly constructed playground, outdoor trails, and being close to some of our top schools. Just minutes from downtown. When you get home you have your own private oasis surrounded by stunning natural beauty. (id:6769)