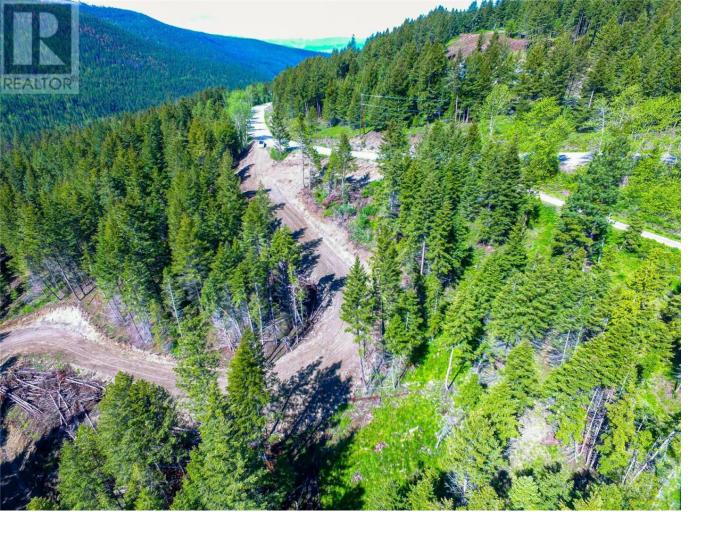

## 1833 Cardinal Creek Road Kelowna British Columbia

\$599,000

Experience the ultimate in privacy and tranquility as you build your dream home amidst the pristine beauty of fresh mountain air. Take ownership of 5.43 acres of gently sloped land, adorned with picturesque meadows. The current owner has initiated road development, extending up to the designated home building site, ensuring seamless access to your future abode. To further enhance convenience, electrical service will be extended to the lot line, while a shallow well will be thoughtfully dug. As an added advantage, a meticulously crafted home design package is available for purchase, perfectly complementing the property. This remarkable opportunity offers individuals seeking personal space an idyllic retreat within a mere 30-minute drive from the renowned Big White Ski Resort. Situated the location boasts an abundance of scenic riding, hiking, and bike trails, allowing for endless outdoor pursuits. Embrace a harmonious lifestyle, enveloped by serenity, all while conveniently located a mere 15 minutes from the vibrant city of Kelowna. (id:6769)