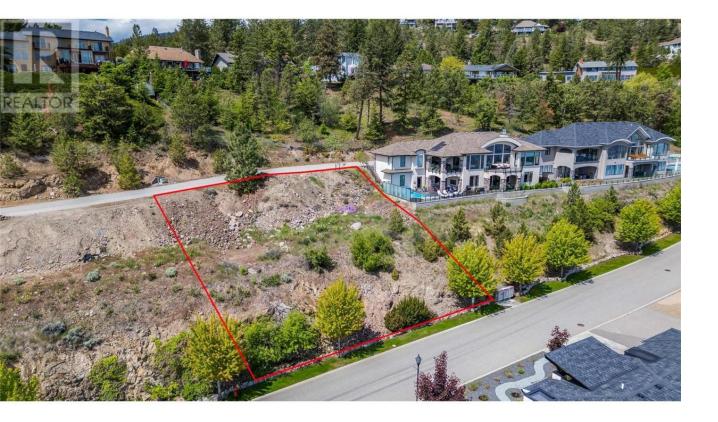

## 1844 Diamond View Drive West Kelowna British Columbia

Your dream home awaits! One of the best opportunities available just minutes from downtown, this distinctive .34 acre property offers over 5700 sqft. of buildable footage with unparalleled views of the Okanagan Lake, mountains, and Kelowna city skyline. Diamond View Estates is a prestige private community offering an incomparable living experience; the perfect blend of convenience and serene luxury living. Enjoy the benefits of nearing all amenities, golf courses, wineries, shopping centres, hiking trails, and more. This property grants you the freedom to bring your own builder & create your home to fit your lifestyle, or use the custom-engineered plans provided by the esteemed Carl Scholl Design; the natural topography of the land makes it ideal for a stunning built in multi-level home. Not only does this property offer matchless views from every angle, but it can also help reduce construction costs & maximize the value of your investment, as all services are conveniently located at the lot line & ready to go. Don't miss out- seize the chance to make Diamond View, yours! (id:6769)