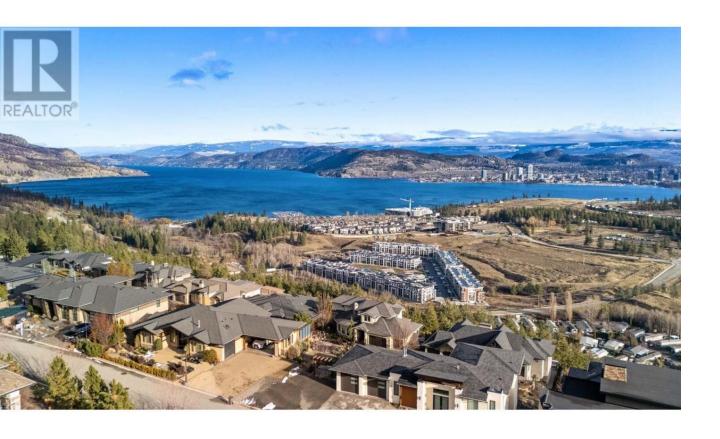

## 1844 Diamond View Drive West Kelowna British Columbia

\$599,000

Create Your Custom Home with Stunning Lake Views Don't miss the chance to build your dream home on this expansive .34-acre lot, offering over 5,700 sq. ft. of potential living space. Located in the exclusive gated community of Diamond View Estates, this property provides breathtaking panoramic lake views and offers complete flexibility—design your home your way with no restrictions on builders or design . Just minutes from downtown Kelowna, this prime lot combines privacy with convenience. All necessary services are already at the property line, reducing construction time and costs. If you prefer, you can purchase pre-designed plans by renowned architect Carl Scholl, specifically crafted to complement the natural slope of the land, saving you time and effort in the design process. With easy access to golf courses, the West Kelowna wine trail, shopping, hiking trails, and all local amenities, this location is perfect for those seeking both luxury and convenience. Take the next step toward making your dream home a reality! (id:6769)