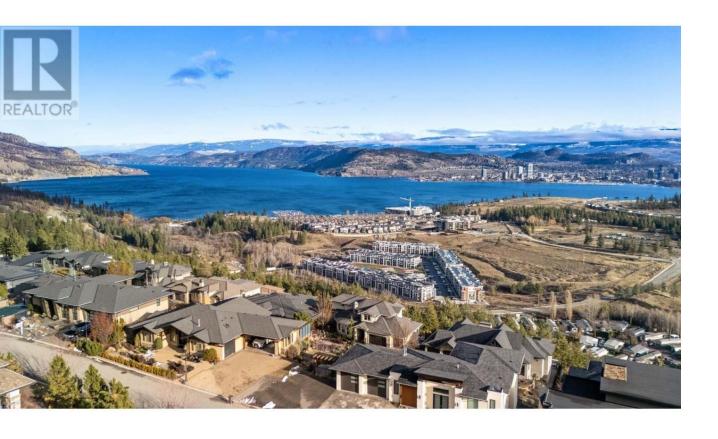

## 1844 Diamond View Drive West Kelowna British Columbia

\$589,000

Create Your Custom Home with Stunning Lake Views Don't miss the chance to build your dream home on this expansive .34-acre lot, offering over 5,700 sq. ft. of potential living space. Located in the exclusive gated community of Diamond View Estates, this property provides breathtaking panoramic lake views and offers complete flexibility—design your home your way with no restrictions on builders or design . Just minutes from downtown Kelowna, this prime lot combines privacy with convenience. All necessary services are already at the property line, reducing construction time and costs. If you prefer, you can purchase pre-designed plans by renowned architect Carl Scholl, specifically crafted to complement the natural slope of the land, saving you time and effort in the design process. With easy access to golf courses, the West Kelowna wine trail, shopping, hiking trails, and all local amenities, this location is perfect for those seeking both luxury and convenience. Take the next step toward making your dream home a reality! (id:6769)