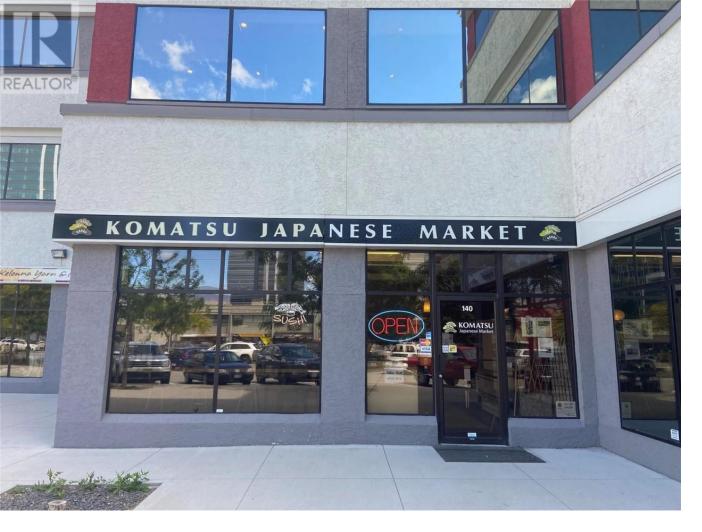

## 1855 Kirschner Road Kelowna British Columbia

A great opportunity to acquire a well-established Japanese restaurant/market situated at the heart of the Landmark district that is the epicenter of economic activities and vibrant urban lifestyle and culture. Surrounded by Highrise office buildings and businesses and the central location, there is a great deal of potential for growth. The relocated Farmers market is just across the street. This just Komatsu Japanese Market & Restaurant have been serving office buildings and businesses during the work hours which offers a great work-life balance. Central location, accessibility, and plenty of off-street parking offers an enormous potential for growth. This flexible space presents many further possibilities: Catering business, cafe, restaurant, convenient store, and even a full-on restaurant. The restaurant features a walk-in cooler, loading dock, and the possibility of patio dining space. Take advantage of the affordable price and the low rent that is so difficult to find. This business presents a great starting point with many potentials. (id:6769)