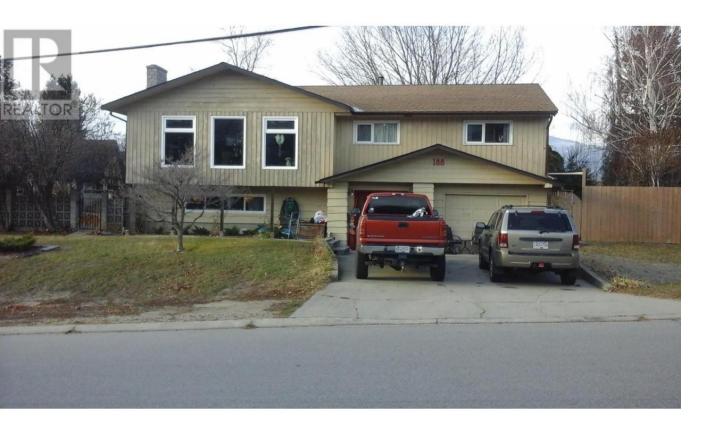

## 188 Walden Crescent Penticton British Columbia

\$949,999

This beautiful bi level home sits on 0.30 of an acre in the desired uplands area. Surrounded by mountain view, this home has a new roof, 2 fully fenced yards, mature raised garden, 4 + 1 bedrooms, 2 full bathrooms, daylight basement, single car garage (or workshop) and much more! Great home with many opportunities. (id:6769)