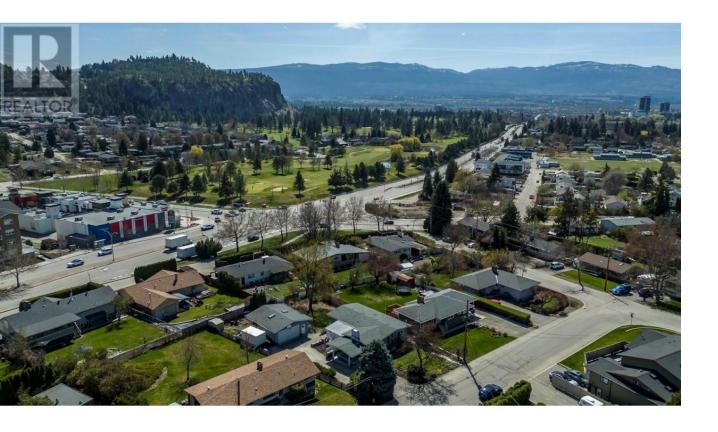

## 1880 Broadview Avenue Kelowna British Columbia

\$1,975,000

EXCITING DEVELOPMENT OPPORTUNITY! Prime corner location at Glenmore Drive and High Road offers a 1.4-acre land assembly opportunity. Potential for a 6-story residential building with ground-level commercial upon rezone to MF3 Zoning. Strategically positioned on a transit supportive corridor with easy access to downtown Kelowna, UBC Okanagan, and Kelowna International Airport. Walking distance to Knox Mountain and Kelowna Golf and Country Club. Stunning views of Knox Mountain and Dilworth Cliffs enhance its desirability. Must be acquired alongside other properties for comprehensive development. A premium prospect boasting accessibility to key amenities and promising returns. (id:6769)